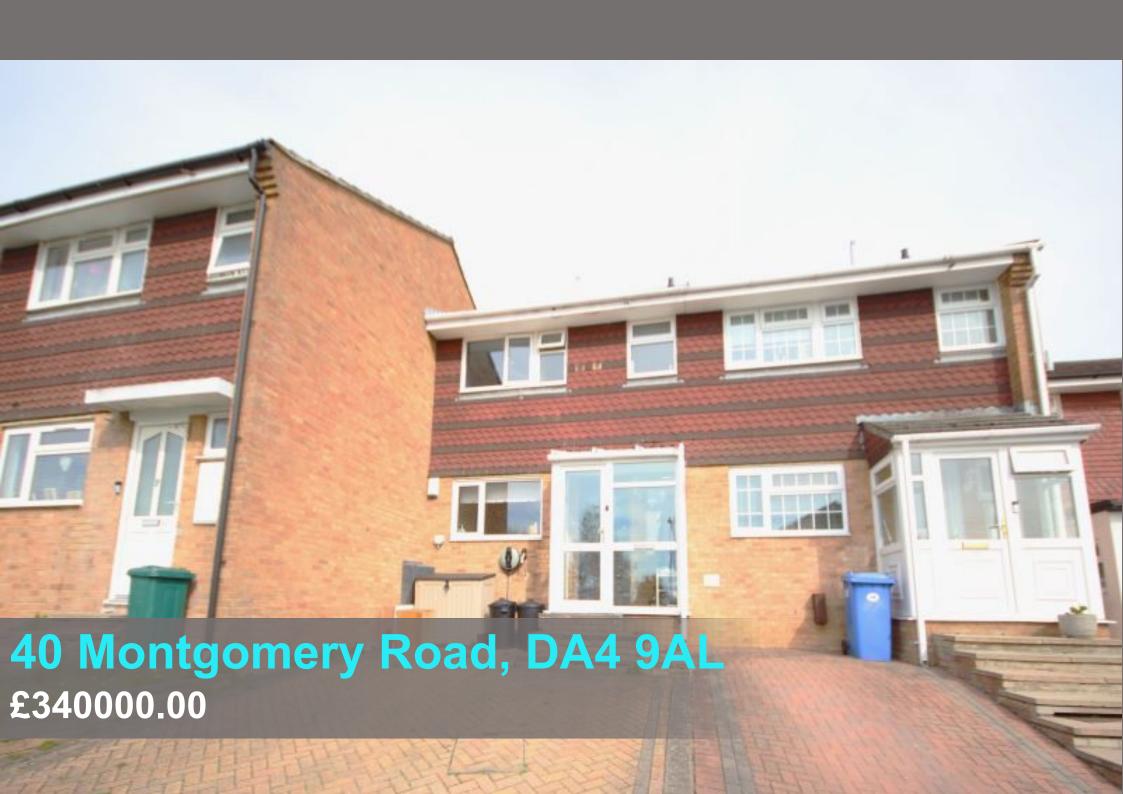

## Story of the house

OFFERED WITH NO ONWARD CHAIN AND LOCATED IN THE POPULAR VILLAGE OF SOUTH DARENTH, SITS THIS STAGGERED THREE BEDROOM MID TERRACE FAMILY HOME. THE PROPERTY IS IDEALLY SITUATED IN A CUL-DE-SAC LOCATION. EXTERNALLY THE PROPERRTY BENEFITS FROM HAVING A DRIVEWAY PROVIDING OFF ROAD PARKING FOR TWO VEHICHLES, WHILST TO THE REAR IS A SMALL MAINTANABLE REAR GARDEN WITH SHED AND PEDESTRIAN GATE PROVIDING REAR ACCESS. OTHER BENEFITS INCLUDE GAS CENTRAL HEATING AND DOUBLE GLAING THROUGHOUT. THE ACCOMODATION COMPRISES OF A PORCH, ENTRANCE HALLWAY, FITTED KITCHEN AND LOUNGE/DINER ON THE GROUND FLOOR, WHILST TO THE FIRST FLOOR ARE THREE BEDROOMS AND A FAMILY BATHROOM. WITHIN EASY REACH TO FARNINGHAM RAILWAY STATION AND EASY ACCESS TO THE A20/M25 ROAD LINKS ANND ALSO CLOSE TO BUEWATER SHOPPING CENTRE.